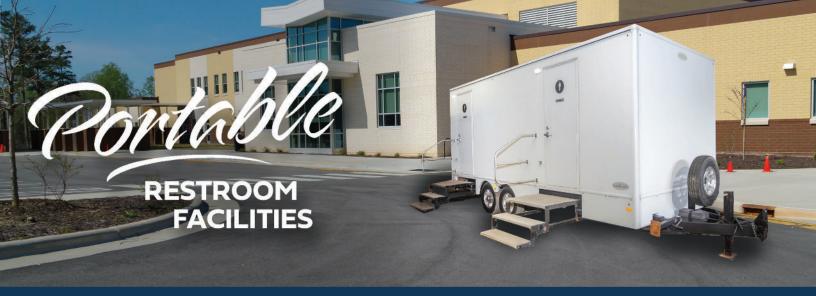

## 8-STALL TRAILER

**TRAILER #297** 

- Equipped with four men's stalls and four private women's stalls.
- Spacioius vanities, large mirrors, and ample lighting allows guests to freshen up.
- Stylish interior provides welcoming environment for guests.
- Climate controlled facility to keep guests comfortable in all seasons.
- Hands-free flush pedal to reduce the spread of germs.

### TRAILER DIMENSIONS — Height: 11' 8"

Length: 20' 9" -Width: 8' Length: 25' (Including tongue)