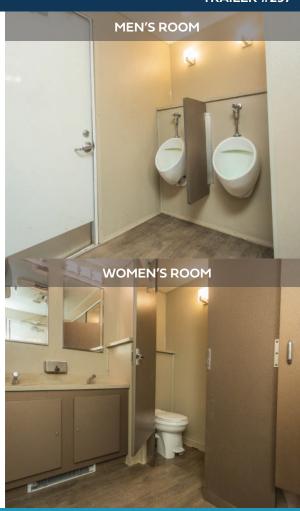

## 8-STALL TRAILER

**TRAILER #297** 

- Equipped with four men's stalls and four private women's stalls.
- Spacioius vanities, large mirrors, and ample lighting allows guests to freshen up.
- Stylish interior provides welcoming environment for guests.
- Climate controlled facility to keep guests comfortable in all seasons.
- Hands-free flush pedal to reduce the spread of germs.