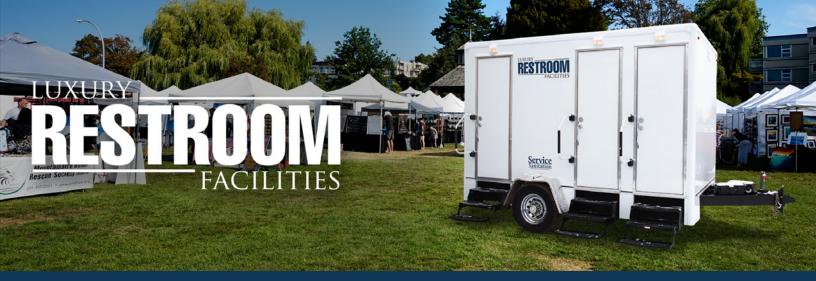

# **REGAL 3-STALL TRAILER**

**URBAN INTERIOR** 

- Upscale interior with AM/FM/CD Player for ambient music.
- Ready to plug into standard outlets or 12-gauge extension cords.
- Climate controlled facility (heat & A/C) when connected to power.
- Solar power option will power lights and on-board water for remote locations when power source is not available.
- Placement should be on solid level ground within 100 feet of electric and water source.