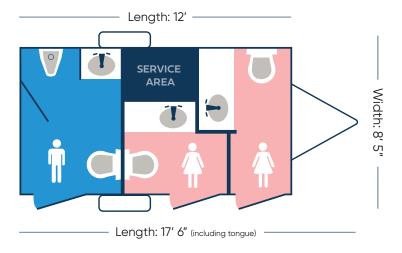

# TRAILER DIMENSIONS — Height: 10' 6"

## **WATER SUPPLY**

**EXTERNAL:** 

156 Gallons

City water via garden hose

### **WASTE CAPACITY**

# **490 GALLONS**