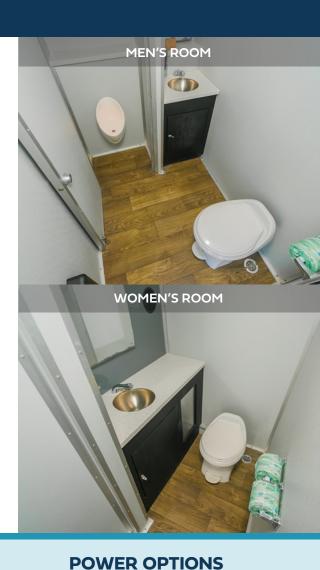

# **REGAL 3-STALL TRAILER**

**URBAN INTERIOR** 

- Upscale interior with AM/FM/CD Player for ambient music.
- Ready to plug into standard outlets or 12-gauge extension cords.
- Climate controlled facility (heat & A/C) when connected to power.
- Solar power option will power lights and on-board water for remote locations when power source is not available.
- Placement should be on solid level ground within 100 feet of electric and water source.

#### **SUMMER:**

2-20 amp (110v) dedicated circuits

3000W Generator (optional)

#### **WINTER:**

4-20 amp (110v) dedicated circuits

6500W Generator (optional)