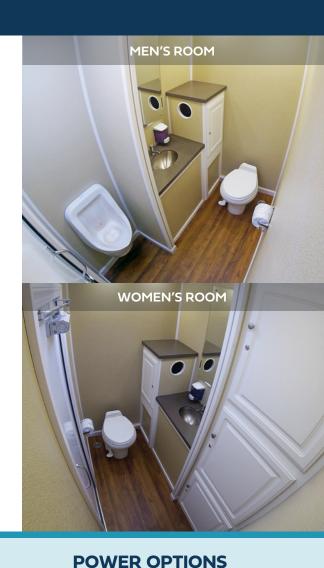

#### TAN INTERIOR

- Upscale interior with AM/FM/CD Player for ambient music.
- Ready to plug into standard outlets or 12-gauge extension cords.
- Climate controlled facility (heat & A/C) when connected to power.
- Solar power option will power lights and on-board water for remote locations when power source is not available.
- Placement should be on solid level ground within 100 feet of electric and water source.

#### **SUMMER:**

2-20 amp (110v) dedicated circuits

3000W Generator (optional)

## WINTER:

4-20 amp (110v) dedicated circuits

6500W Generator