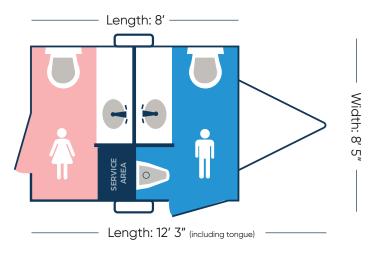

# **REGAL 2-STALL TRAILER**

#### TAN INTERIOR

- Upscale interior with AM/FM/CD Player for ambient music.
- Ready to plug into standard outlets or 12-gauge extension cords.
- Climate controlled facility (heat & A/C) when connected to power.
- Solar power option will power lights and on-board water for remote locations when power source is not available.
- Placement should be on solid level ground within 100 feet of electric and water source.

# TRAILER DIMENSIONS — Height: 10' 6"





## **WATER SUPPLY**



78 Gallons

**EXTERNAL:** 

City water via garden hose

## **WASTE CAPACITY**





#### **SUMMER:**

2-20 amp (110v) dedicated circuits

3000W Generator (optional)

## WINTER:

4-20 amp (110v) dedicated circuits

6500W Generator