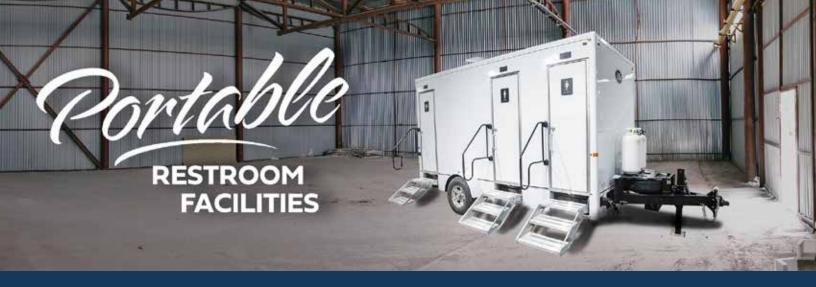

# **3-STALL RESTROOM TRAILER**

**TRAILER #361** 

- Interior & exterior lighting allows for evening usage.
- Conveniently mounted paper towel & soap dispensers.
- Foldable landing platforms for easy restroom accessibility.
- Climate controlled facility (Heat or A/C) for maximum comfort.
- On board hot water heater provides hot, or cold, water instantly.
- Three versatile stalls with interchangable gender signs to accommodate needs.