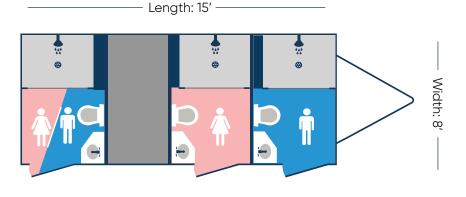

# TRAILER DIMENSIONS — Height: 12' 6"

Length: 20' 6" (Including tongue)

VERSATILE STALL

**SHOWER ROOM** 