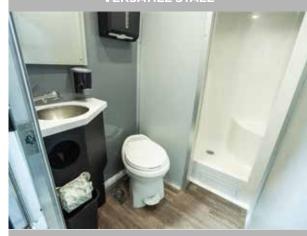

# TRAILER DIMENSIONS — Height: 12' 6"

Length: 20' 6" (Including tongue)

VERSATILE STALL

**SHOWER ROOM** 