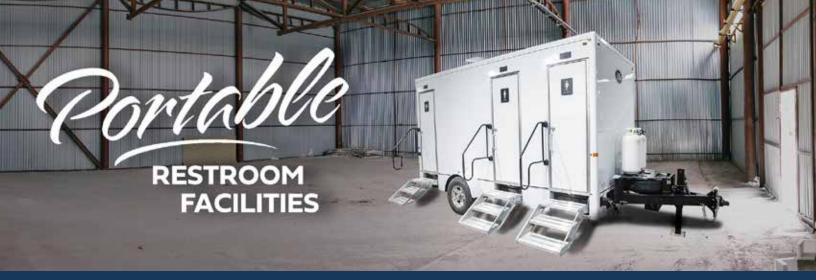

## **3-STALL RESTROOM TRAILER**

- Interior & exterior lighting allows for evening usage.
- Conveniently mounted paper towel & soap dispensers.
- Foldable landing platforms for easy restroom accessibility.
- Climate controlled facility (Heat or A/C) for maximum comfort.
- On board hot water heater provides hot, or cold, water instantly.
- Three versatile stalls with interchangable gender signs to accommodate needs.