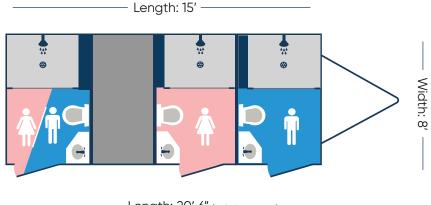

### TRAILER DIMENSIONS — Height: 12' 6"

Length: 20' 6" (Including tongue) -

## VERSATILE STALL

**TRAILER #362** 

SHOWER ROOM