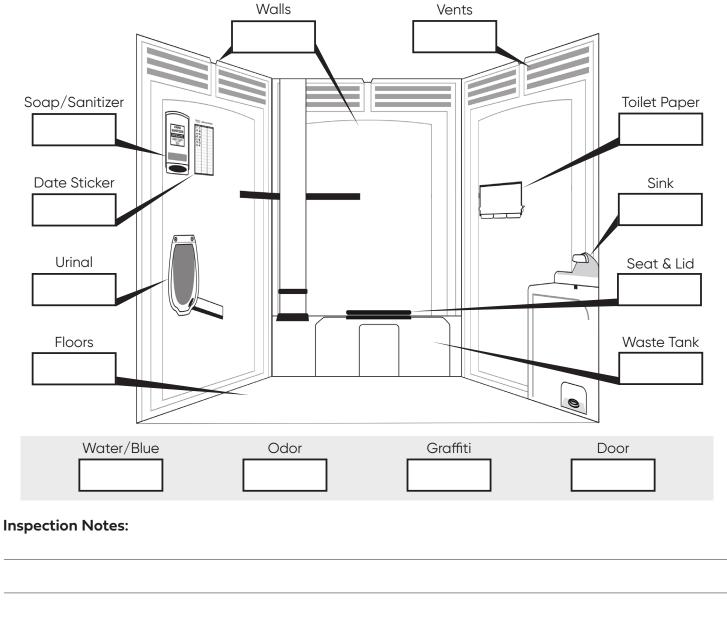

| First Name:                        | Last Name: Ro    |                      | Route #: () Date: |               |                              |
|------------------------------------|------------------|----------------------|-------------------|---------------|------------------------------|
| Customer #:                        | s                | top #:               | Unit 1            | Гуре:         | Unit #:                      |
| Must Pas                           | S                | Pass                 | Fail              | C             | Comments                     |
| Date sticker present & d           | lated            |                      |                   |               |                              |
| Waste tank evacuated               |                  |                      |                   |               |                              |
| Hand sanitizer (if on accou        | unt)             |                      |                   |               |                              |
| Other                              |                  |                      |                   |               |                              |
| Unit Numb                          | er               | Yes                  | No                | Corre         | ct Unit Number               |
| Unit tag matches paper             | rwork            |                      |                   |               |                              |
| More than 30 feet from             | truck?           |                      |                   |               |                              |
| Supply                             | Satisfactory     | Needs<br>Improvement | Poor              | (             | Comments                     |
| Toilet paper                       |                  |                      |                   | 2 Bar < 1.5 R | olls 3 Bar < 2.5 Rolls       |
| Water & blue                       |                  |                      |                   | More: Water   | Blue <b>Less:</b> Water Blue |
| Cleanliness                        |                  |                      |                   | (             | Comments                     |
| All Units                          | Satisfactory     | Needs<br>Improvement | Poor              |               |                              |
| Urinal <b>OR</b> sink (circle one) |                  |                      |                   |               |                              |
| Walls and door                     |                  |                      |                   |               |                              |
| Tank, toilet seat, lid             |                  |                      |                   |               |                              |
| Floor                              |                  |                      |                   |               |                              |
| Graffiti                           |                  |                      |                   |               |                              |
| Exterior                           |                  |                      |                   |               |                              |
| Unit Odor                          |                  |                      |                   |               |                              |
| Mechanic                           | al Functionality |                      | X                 | C             | Comments                     |
| Unit not on a stable surf          | ace              |                      |                   |               |                              |
| Vent pipe not present or           | r attached       |                      |                   |               |                              |
| Tank is not attached pro           | pperly/damaged   | l                    |                   |               |                              |
| Urinal is not attached pr          | roperly/damage   | d                    |                   |               |                              |
| Skids are not attached p           | properly/damag   | ed                   |                   |               |                              |
| Toilet paper dispenser/            | cotter pin damaç | ged                  |                   |               |                              |
| Hand san/dispensers no             | ot attached prop | erly                 |                   |               |                              |
| Walls & vents are not at           | tached or have h | noles                |                   |               |                              |
| Toilet seat/lid not attac          |                  |                      |                   |               |                              |
| Door handles/hinges/sp             | orings/cables no | t attached           |                   |               |                              |
|                                    |                  |                      |                   |               | Unit %                       |

| First Name: Last   Customer #:                  |              | Name:                |        | Route #: Date:      |                              |
|-------------------------------------------------|--------------|----------------------|--------|---------------------|------------------------------|
|                                                 |              | top #:               | Unit 1 | Гуре:               | Unit #:                      |
| Must Pass                                       |              | Pass                 | Fail   | Comments            |                              |
| Date sticker present & dated                    |              |                      |        |                     |                              |
| Waste tank evacuated                            |              |                      |        |                     |                              |
| Hand sanitizer (if on account)                  |              |                      |        |                     |                              |
| Other                                           |              |                      |        |                     |                              |
| Unit Number                                     |              | Yes                  | No     | Correct Unit Number |                              |
| Unit tag matches paperwork                      |              |                      |        |                     |                              |
| More than 30 feet from truck?                   |              |                      |        |                     |                              |
| Supply                                          | Satisfactory | Needs<br>Improvement | Poor   | Comments            |                              |
| Toilet paper                                    |              |                      |        | 2 Bar < 1.5 R       | olls 3 Bar < 2.5 Rolls       |
| Water & blue                                    |              |                      |        | More: Water         | Blue <b>Less:</b> Water Blue |
| Cleanliness                                     |              |                      |        | Comments            |                              |
| All Units                                       | Satisfactory | Needs<br>Improvement | Poor   |                     |                              |
| Urinal <b>OR</b> sink (circle one)              |              |                      |        |                     |                              |
| Walls and door                                  |              |                      |        |                     |                              |
| Tank, toilet seat, lid                          |              |                      |        |                     |                              |
| Floor                                           |              |                      |        |                     |                              |
| Graffiti                                        |              |                      |        |                     |                              |
| Exterior                                        |              |                      |        |                     |                              |
| Unit Odor                                       |              |                      |        |                     |                              |
| Mechanical Functionality                        |              |                      | X      | C                   | Comments                     |
| Unit not on a stable surface                    |              |                      |        |                     |                              |
| Vent pipe not present or attached               |              |                      |        |                     |                              |
| Tank is not attached properly/damaged           |              |                      |        |                     |                              |
| Urinal is not attached properly/damaged         |              | d                    |        |                     |                              |
| Skids are not attached properly/damaged         |              | ed                   |        |                     |                              |
| Toilet paper dispenser/cotter pin damaged       |              |                      |        |                     |                              |
| Hand san/dispensers not attached properly       |              |                      |        |                     |                              |
| Walls & vents are not at                        | noles        |                      |        |                     |                              |
| Toilet seat/lid not attached properly/damaged   |              |                      |        |                     |                              |
| Door handles/hinges/springs/cables not attached |              |                      |        |                     |                              |
|                                                 |              |                      |        |                     | Unit %                       |