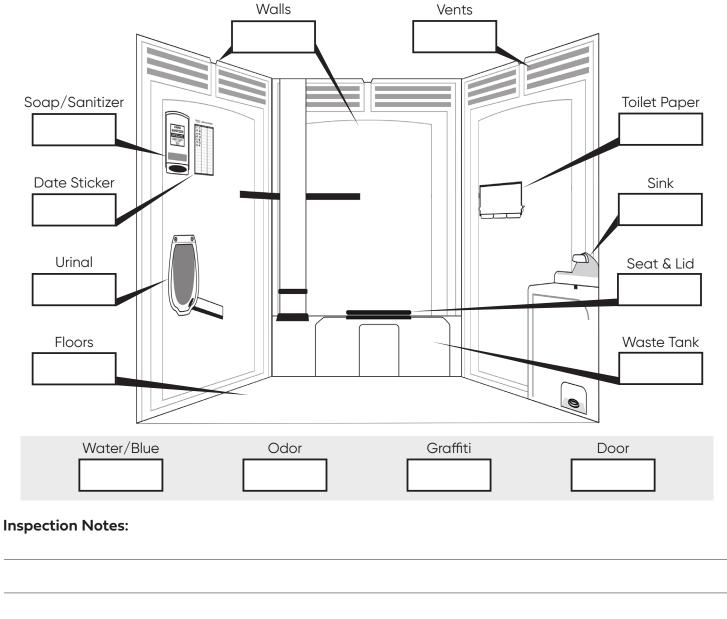

| First Name:                        | ame:           |          |        | R    | Route #: ( ) Date: |          |          |       |          |          |      |
|------------------------------------|----------------|----------|--------|------|--------------------|----------|----------|-------|----------|----------|------|
| Customer #:                        |                | Stop #:  |        |      | Unit Ty            | pe:      |          | Uni   | it #:    |          |      |
| Must Pass                          |                | Pass     | ;      | Fail |                    |          | Com      | nmei  | nts      |          |      |
| Date sticker present & dat         | ed             |          |        |      |                    |          |          |       |          |          |      |
| Waste tank evacuated               |                |          |        |      |                    |          |          |       |          |          |      |
| Hand sanitizer (if on account      | )              |          |        |      |                    |          |          |       |          |          |      |
| Other                              |                |          |        |      |                    |          |          |       |          |          |      |
| Unit Num                           | nber           |          | Y      | es   | No                 |          | Corre    | ect L | Jnit Nun | nber     |      |
| Unit tag matches paperwo           | ork            |          |        |      |                    |          |          |       |          |          |      |
| Supply                             | Excellent      | Satisfo  | ıctory |      | eds<br>/ement      |          | C        | omm   | nents    |          |      |
| Toilet paper                       |                |          |        |      |                    | 2 Bar    | < 1.5 Ro | lls   | 3 Bar <  | 2.5 Roll | İs   |
| Water & blue                       |                |          |        |      |                    | More: Wo | ater B   | llue  | Less:    | Water    | Blue |
|                                    | Cleanli        | ness     |        |      |                    |          |          | C     | ommen    | ts       |      |
| All Units                          | Excellent      | Satisfo  | actory |      | eds<br>/ement      | Poor     |          |       |          |          |      |
| Urinal <b>OR</b> sink (circle one) |                |          |        |      |                    |          |          |       |          |          |      |
| Walls and door                     |                |          |        |      |                    |          |          |       |          |          |      |
| Tank, toilet seat, lid             |                |          |        |      |                    |          |          |       |          |          |      |
| Floor                              |                |          |        |      |                    |          |          |       |          |          |      |
| Graffiti                           |                |          |        |      |                    |          |          |       |          |          |      |
| Exterior                           |                |          |        |      |                    |          |          |       |          |          |      |
| Unit Odor                          |                |          |        |      |                    |          |          |       |          |          |      |
| Mechanical F                       | unctionality   |          |        | X    |                    |          | Con      | nmei  | nts      |          |      |
| Unit not on a stable surfac        | e              |          |        |      |                    |          |          |       |          |          |      |
| Vent pipe not present or a         | ttached        |          |        |      |                    |          |          |       |          |          |      |
| Tank is not attached prop          | erly/damaged   | b        |        |      |                    |          |          |       |          |          |      |
| Urinal is not attached prop        | oerly/damage   | ed       |        |      |                    |          |          |       |          |          |      |
| Skids are not attached pro         | pperly/damag   | jed      |        |      |                    |          |          |       |          |          |      |
| Toilet paper dispenser/co          | tter pin dama  | ged      |        |      |                    |          |          |       |          |          |      |
| Hand san/dispensers not            | attached prop  | perly    |        |      |                    |          |          |       |          |          |      |
| Walls & vents are not atta         | ched or have I | noles    |        |      |                    |          |          |       |          |          |      |
| Toilet seat/lid not attache        | d properly/do  | amaged   |        |      |                    |          |          |       |          |          |      |
| Door handles/hinges/spri           | ngs/cables no  | t attach | ed     |      |                    |          |          |       |          |          |      |
|                                    |                |          |        |      |                    |          |          |       | Uni      | t %      |      |