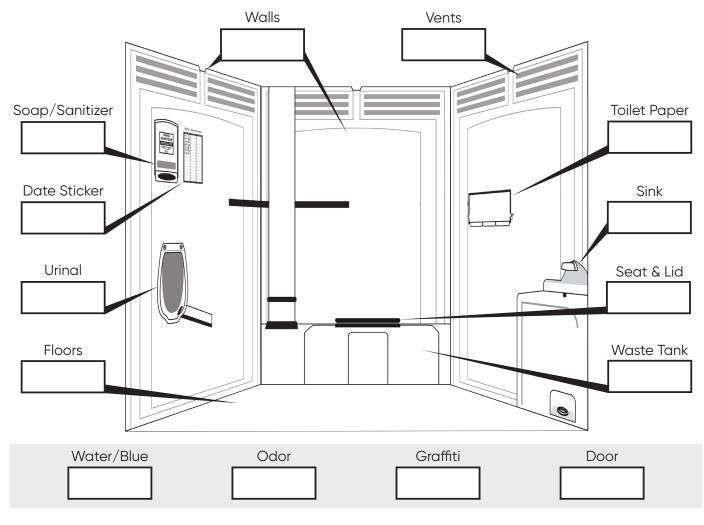

Driver Signature: \_\_\_\_\_ Observer Name: \_\_\_\_\_

| First Name:                                     | Last              | t Name:      |                      | Route #: ( )_ Date:               |
|-------------------------------------------------|-------------------|--------------|----------------------|-----------------------------------|
| Customer #:                                     |                   | Stop #:      | Unit T               | ype: Unit #:                      |
| Must Pas                                        | S                 | Pass         | Fail                 | Comments                          |
| Date sticker present &                          | ated              |              |                      |                                   |
| Missing add-ons/ame                             | enities           |              |                      |                                   |
| Hand sanitizer (if on acc                       | ount)             |              |                      |                                   |
| Supply                                          | Excellent         | Satisfactory | Needs<br>Improvement | Comments                          |
| TP & supplies                                   |                   |              |                      | 2 Bar = 2 Rolls 3 Bar = 2-3 Rolls |
| Water & blue                                    |                   |              |                      | More: Water Blue Less: Water Blue |
| Cleanliness                                     | Excellent         | Satisfactory | Needs<br>Improvement | Comments                          |
| Urinal or sink (circle one)                     |                   |              |                      |                                   |
| Walls & door                                    |                   |              |                      |                                   |
| Tank, seat, lid                                 |                   |              |                      |                                   |
| Floor                                           |                   |              |                      |                                   |
| Graffiti                                        |                   |              |                      |                                   |
| Exterior                                        |                   |              |                      |                                   |
| Unit odor                                       |                   |              |                      |                                   |
| Mechani                                         | cal Functionality | /            | x                    | Comments                          |
| Unit not on a stable s                          | urface            |              |                      |                                   |
| Vent pipe not present                           | or attached       |              |                      |                                   |
| Tank is not attached                            | properly/damag    | ged          |                      |                                   |
| Urinal is not attached                          | properly/dama     | aged         |                      |                                   |
| Skids are not attache                           | d properly/dam    | naged        |                      |                                   |
| Toilet paper dispenser/cotter pin damaged       |                   |              |                      |                                   |
| Hand san/dispensers not attached properly       |                   |              |                      |                                   |
| Walls & vents are not attached or have holes    |                   |              |                      |                                   |
| Toilet seat/lid not attached properly/damaged   |                   |              |                      |                                   |
| Door handles/hinges/springs/cables not attached |                   |              |                      |                                   |
| Winter Spec                                     | cific             | Yes          | No                   | Comments                          |
| Salt in urinal                                  |                   |              |                      |                                   |
|                                                 |                   |              |                      | Unit %                            |